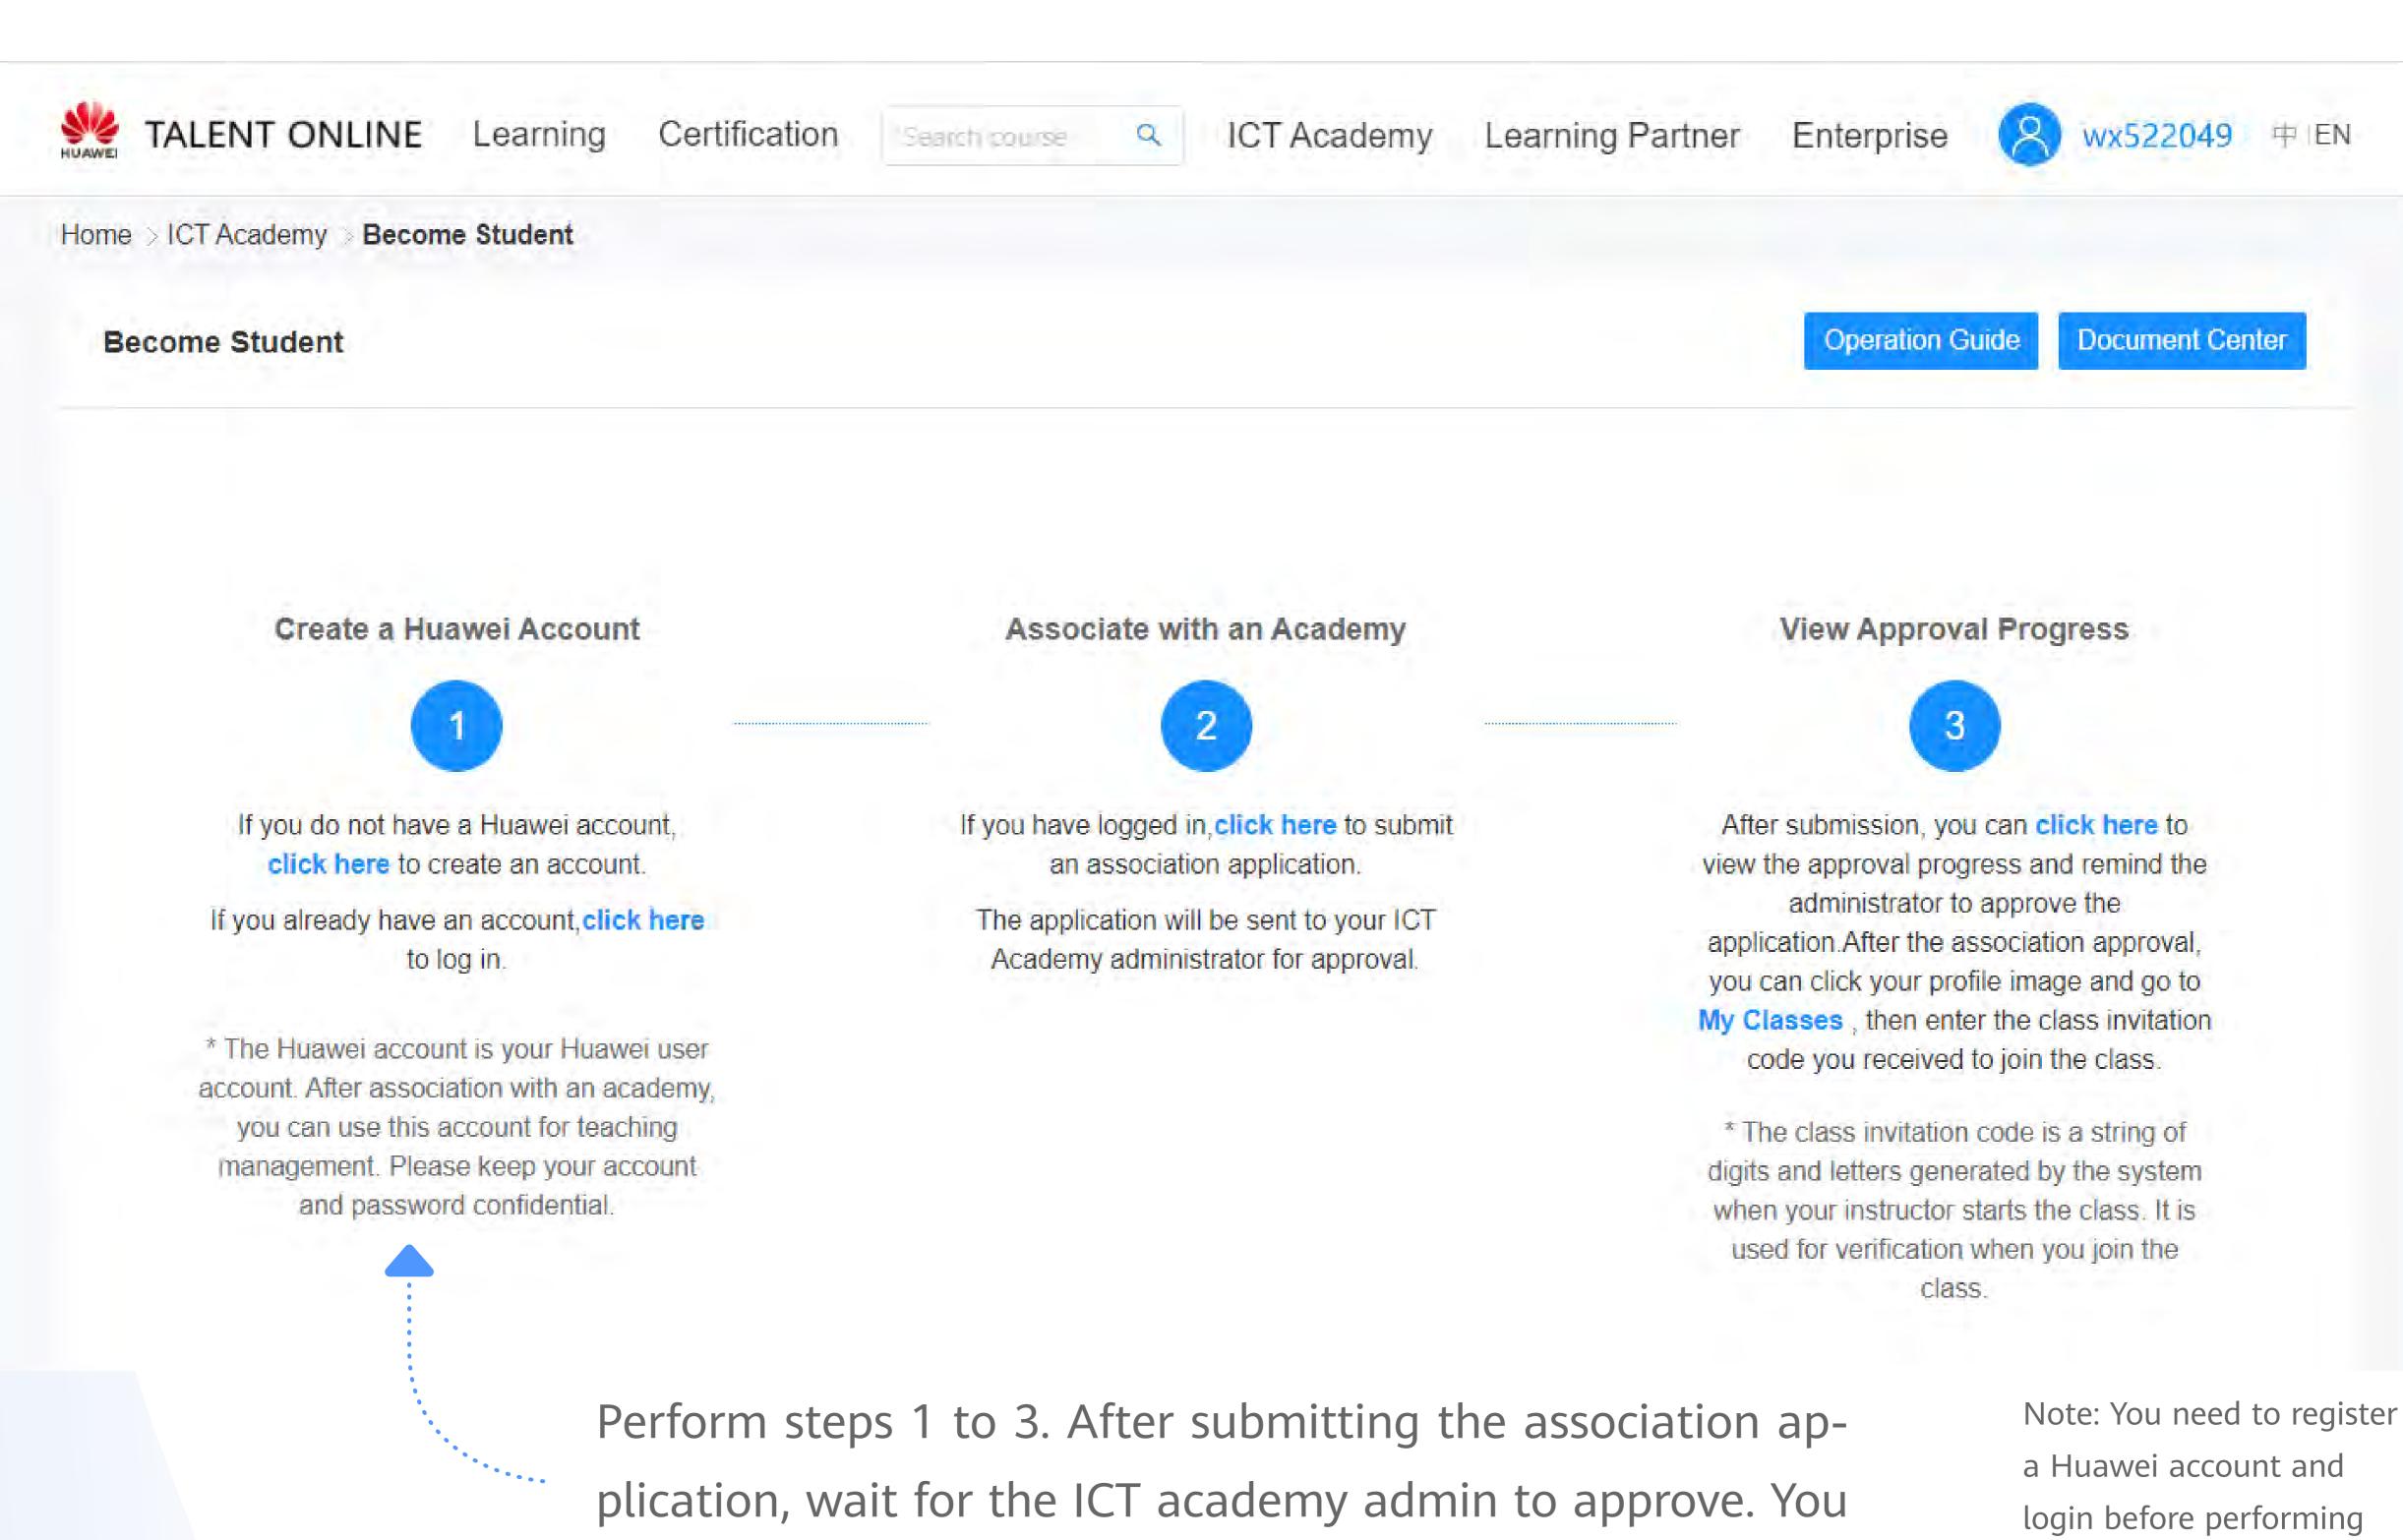

## Register-Huawei ICT Academy Student Operation Guide

Click the link below:

https://e.huawei.com/cn/talent/#/ict-academy/home

Click or Copy

On the page of ICT Academy:

Click the button - BecomeICT Academy

Student, then perform the following steps.

## 2 Become a Student

3 Associate to ICT Academy

can view the approval progress through the quick entry.

ICT Academy

Learning Partner

13800000102 中 EN

TALENT ONLINE Learning Certification

During the review process, you can urge approval every 24 hours on the personal information page.