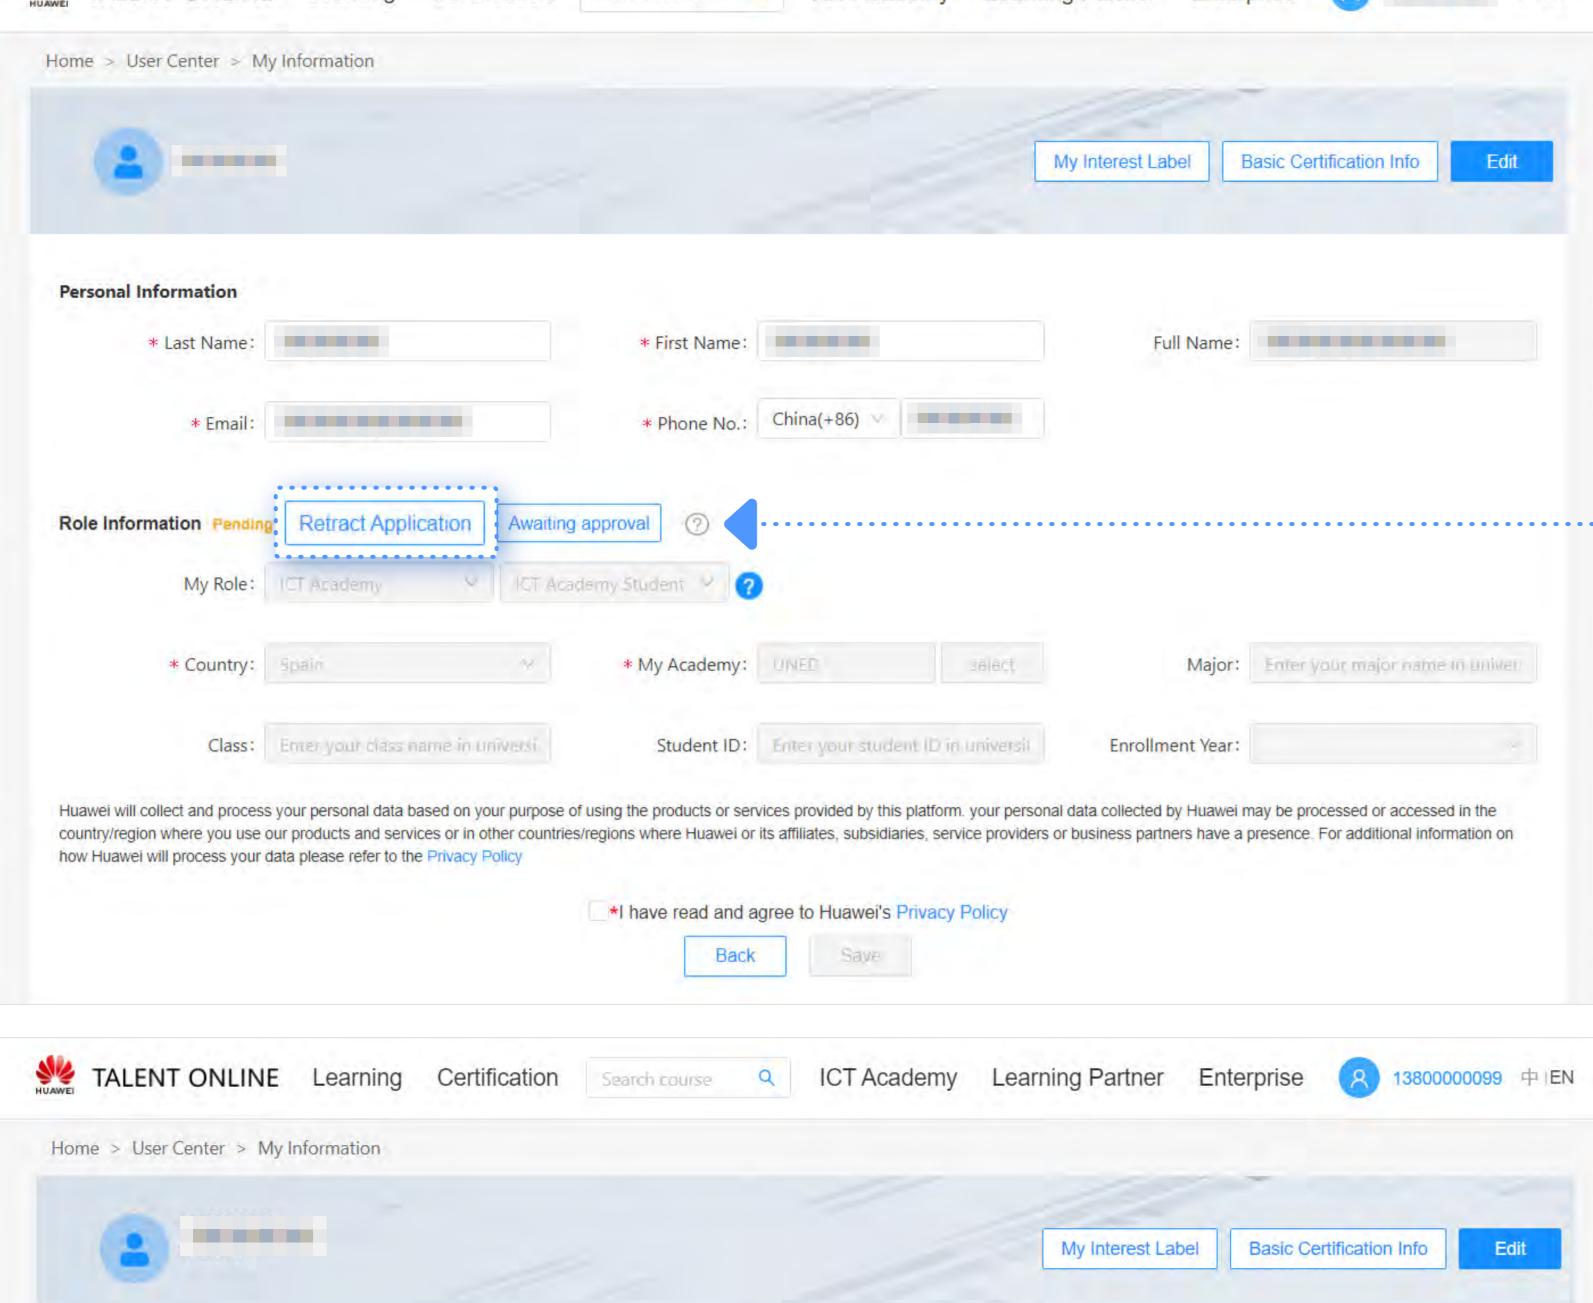

subsequent operations.

The association application has been submitted but has not been approved by the academy administrator. To retract the application or select another academy, please click the button to retract the application.

TALENT ONLINE Learning Certification Search course Q ICT Academy Learning Partner Enterprise 图 13800000099 中EN

Home > User Center > My Information

My Interest Label Basic Certification Info

Edit

Personal Information

Last Name: Full Name: Full Name: Full Name: Full Name: Country: China My Academy: 小里特 Major: 111

Class: 11 Student ID: 111 Enrollment Year: 2020

If you want to disassociate your role, please click the button Disassociate. After disassociating, you will lose all permissions of the role. If you want to associate with an ICT Academy again, log in again and click the association button to select