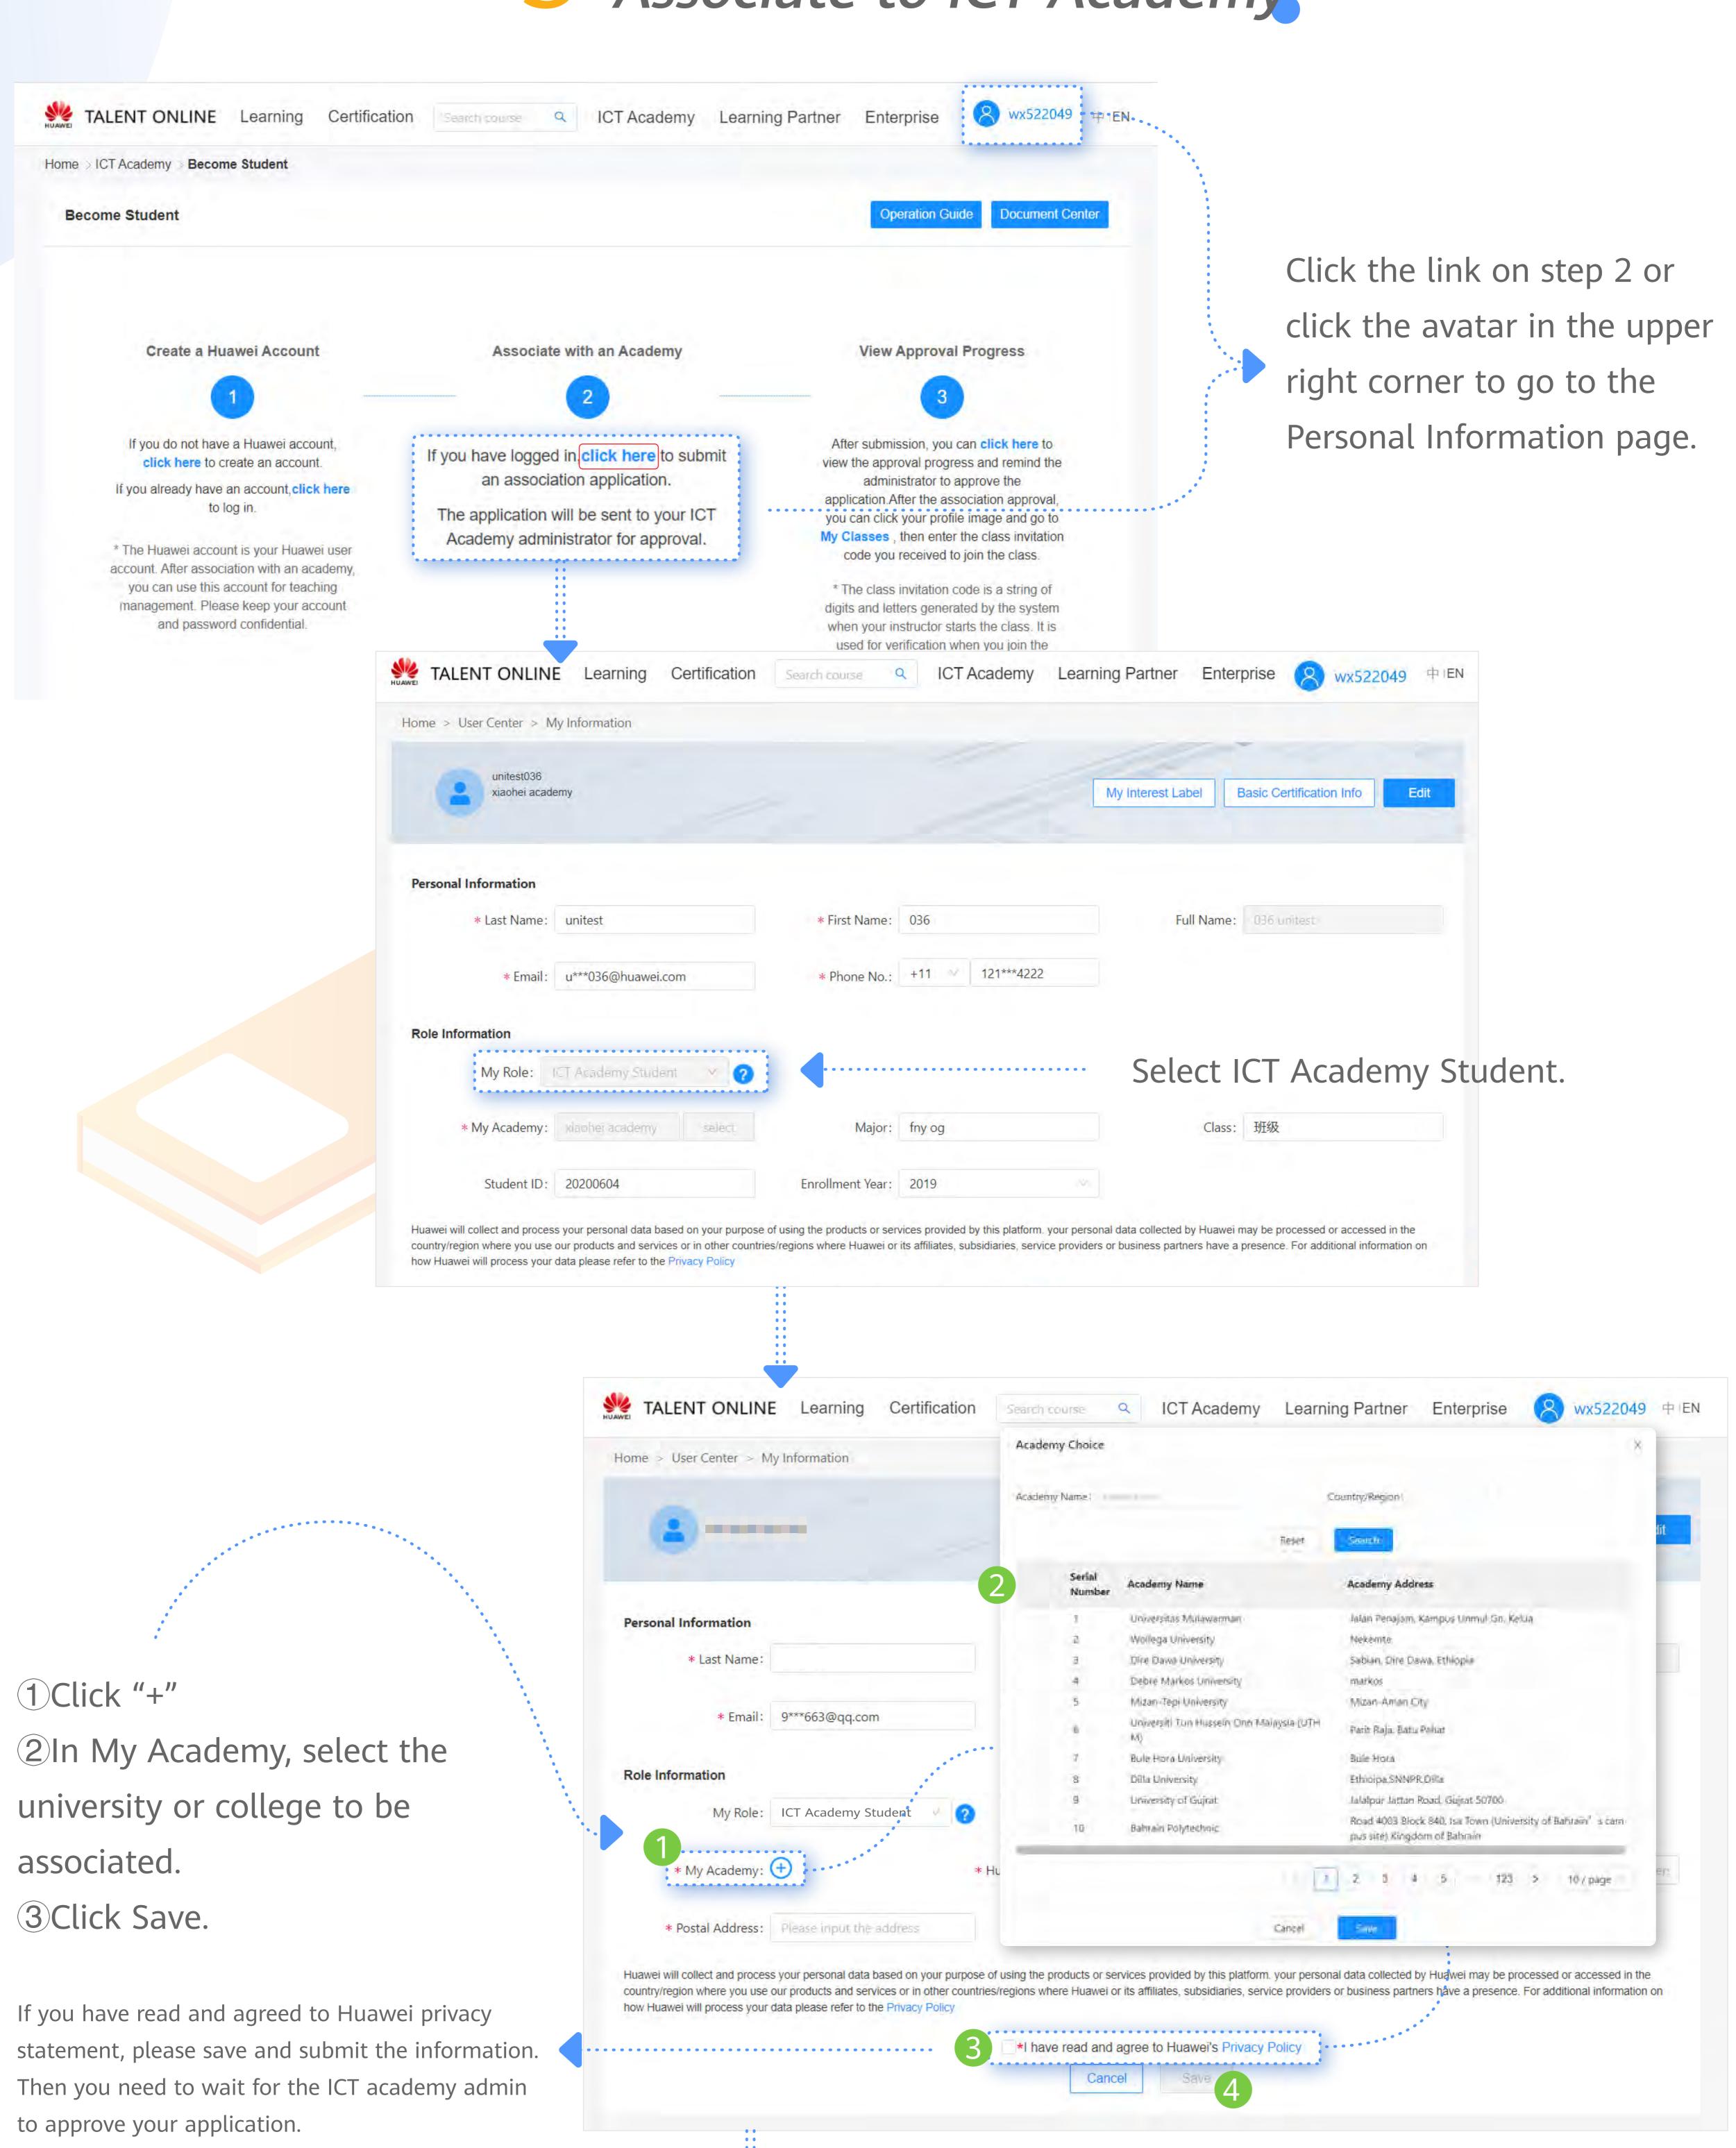

## 2 Become a Student

3 Associate to ICT Academy

can view the approval progress through the quick entry.

ICT Academy

Learning Partner

13800000102 中 EN

TALENT ONLINE Learning Certification

During the review process, you can urge approval every 24 hours on the personal information page.