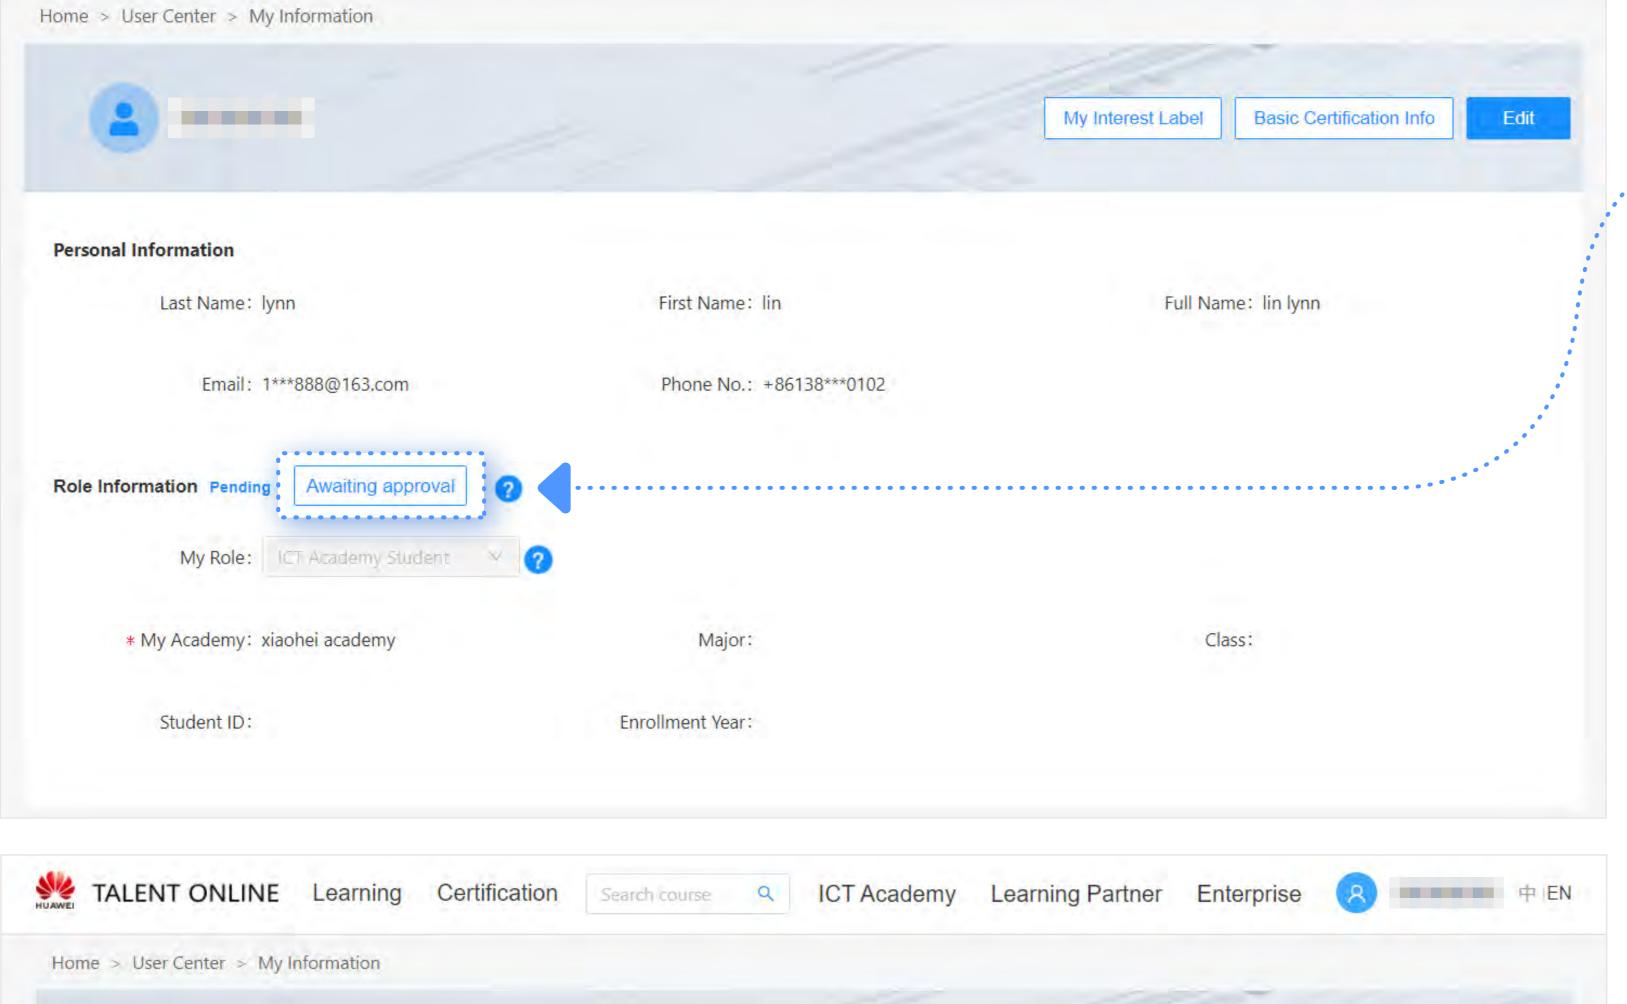

## 2 Become a Student

3 Associate to ICT Academy

can view the approval progress through the quick entry.

ICT Academy

Learning Partner

13800000102 中 EN

TALENT ONLINE Learning Certification

During the review process, you can urge approval every 24 hours on the personal information page.

subsequent operations.

The association application has been submitted but has not been approved by the academy administrator. To retract the application or select another academy, please click the button to retract the application.