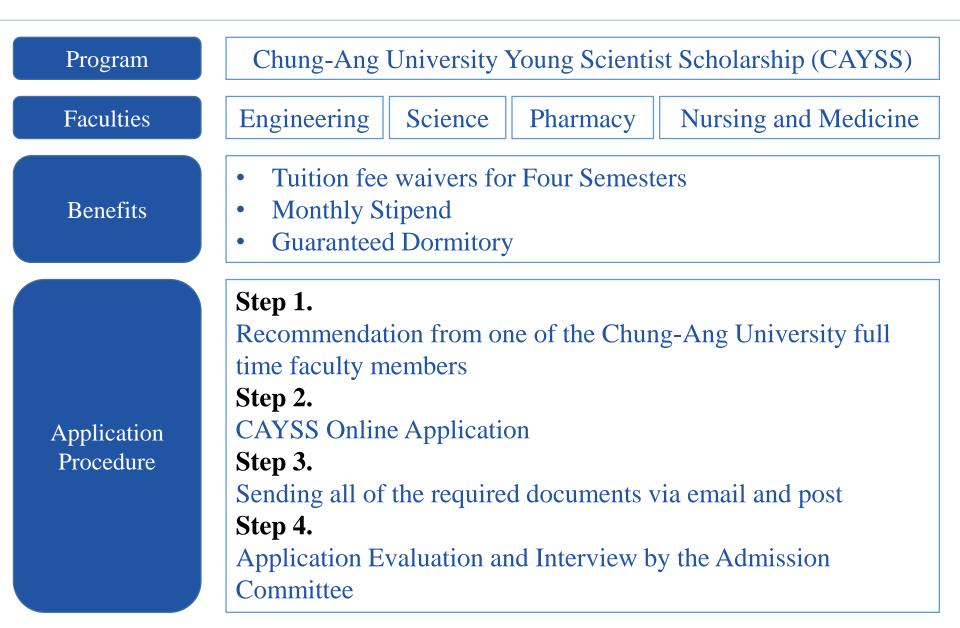

## 1 CAYSS PROGRAM

## Application Requirements

• Eligibility & Qualification

1 CAYSS PROGRAM

۲

- Foreign nationals whose both parents hold foreign citizenship. (Non-Korean students whose both parents are Non-Korean.)
- Bachelor's degree from an accredited undergraduate institution
- Master's degree from an accredited graduate institution
- Language Requirements(Only one of the conditions needed) - Korean: TOPIK Level 4 or above
  - English: TOEFL 530 (CBT 197, IBT 71), IELTS 5.5, CEFR B2, TEPS 600 points, TOEIC 800 points OR governmental or nongovernmental test corresponding to tests above
- Minimum Grade Average CGPA(Cumulative Grade Point Average): 2.64/4.0, 2.80/4.3, 2.91/4.5, 3.23/5.0 or above 80 points on the percentile scale